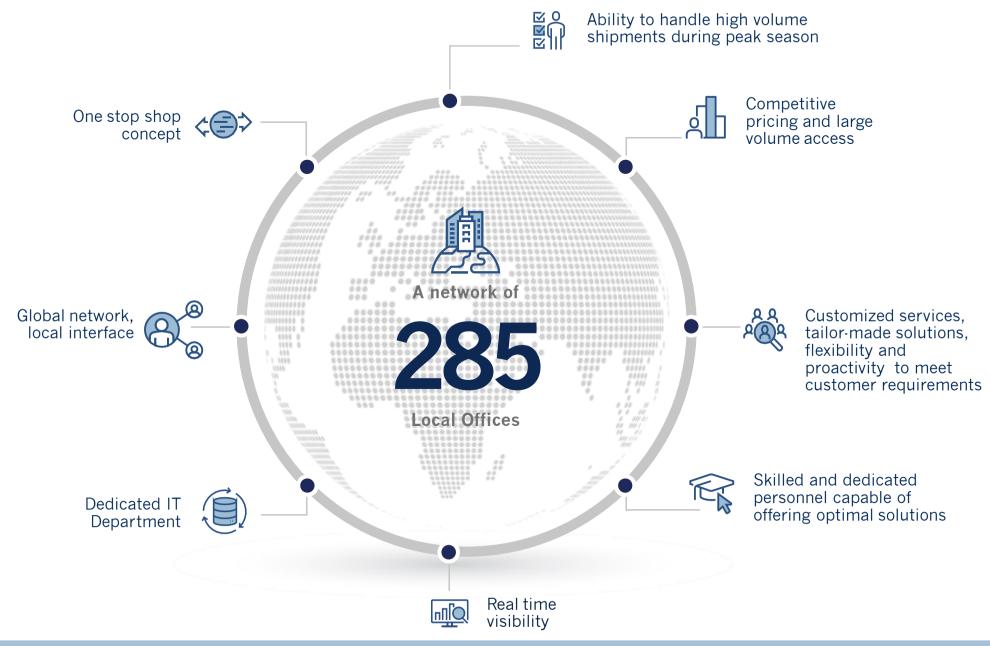

Savino Del Bene provides worldwide services, with more than 4300 employees, 172 own branches, 113 subsidiary offices and strategic partnerships.

### WHY SAVINO DEL BENE?