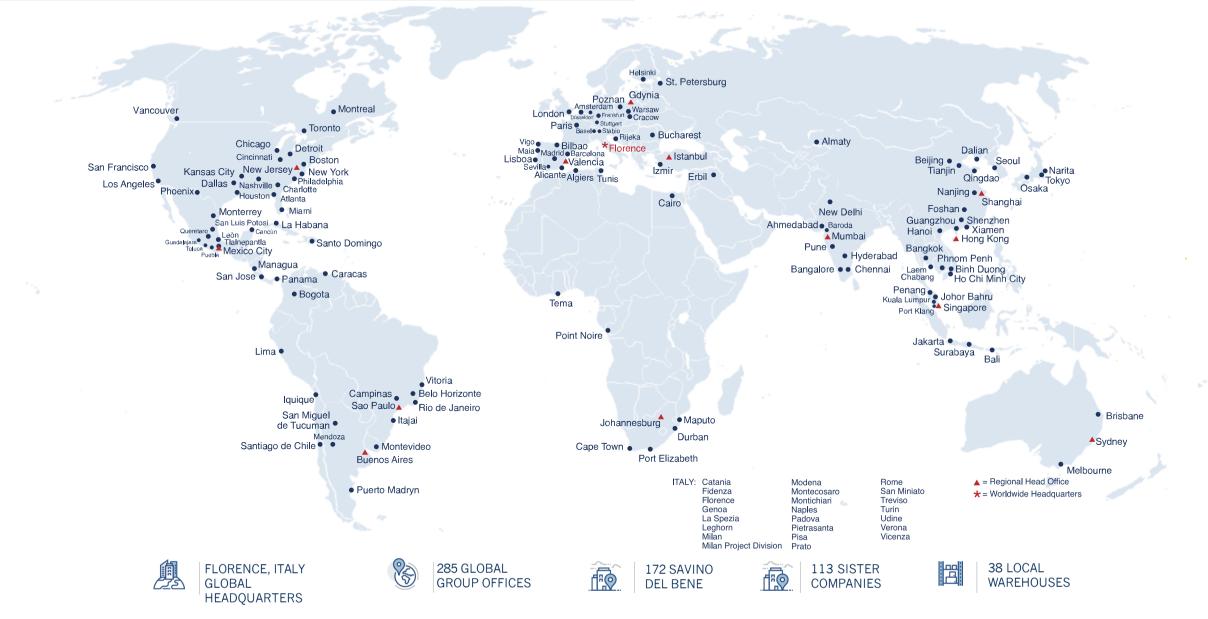

Savino Del Bene provides worldwide services, with more than 4300 employees, 172 own branches, 113 subsidiary offices and strategic partnerships.

### SAVINO DEL BENE | WORLDWIDE