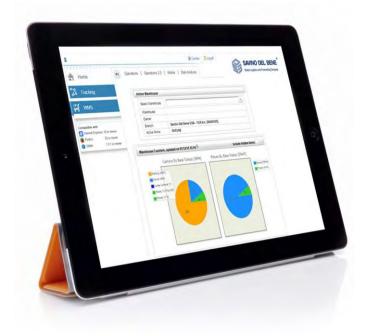

# TECHNOLOGY SERVICES

Savino Del Bene has its own IT department which is fully and exclusively dedicated to improving its logistics and forwarding e-services.

- One Global Information and Technology System
- WebPortal
- P.O. Management Platform & e-Booking
- Track & Trace System
- WMS Warehouse Management System
- EDI Electronic Data Interchange
- · Customized statistics reporting