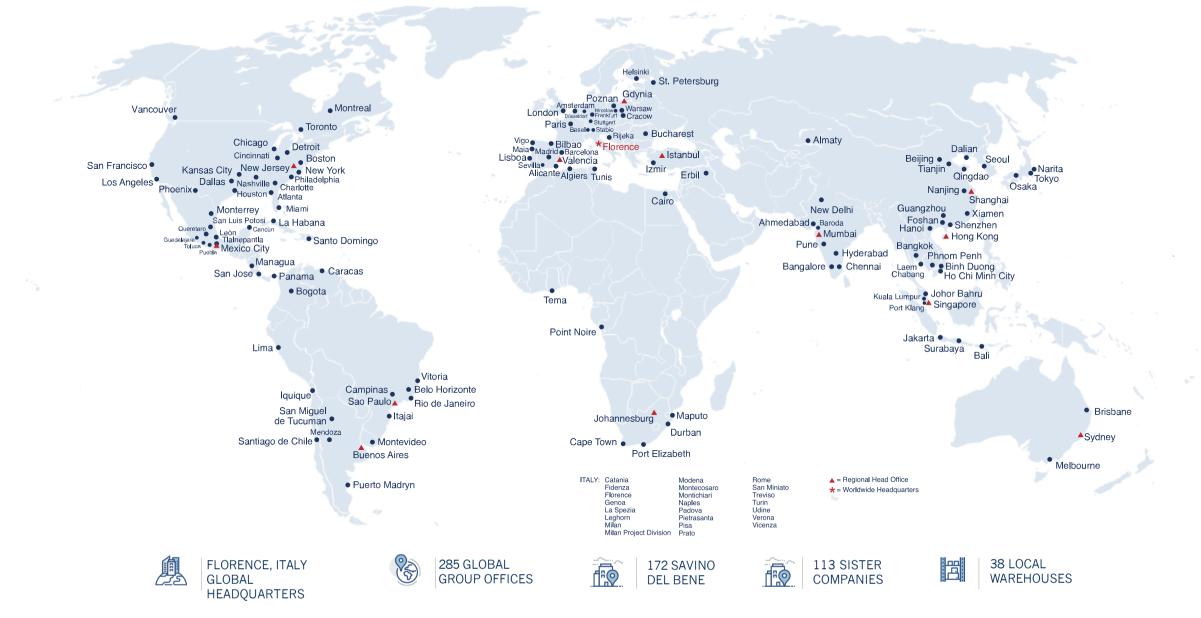

### SAVINO DEL BENE | WORLDWIDE

Savino Del Bene provides worldwide services, with more than 4300 employees, 172 own branches, 113 subsidiary offices and strategic partnerships.