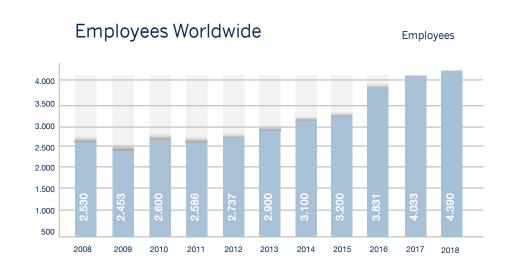

#### **COMPANY FIGURES** OVER THE LAST 10 YEARS

Savino Del Bene provides worldwide services, with more than 4300 employees, 172 own branches, 113 subsidiary offices and strategic partnerships.