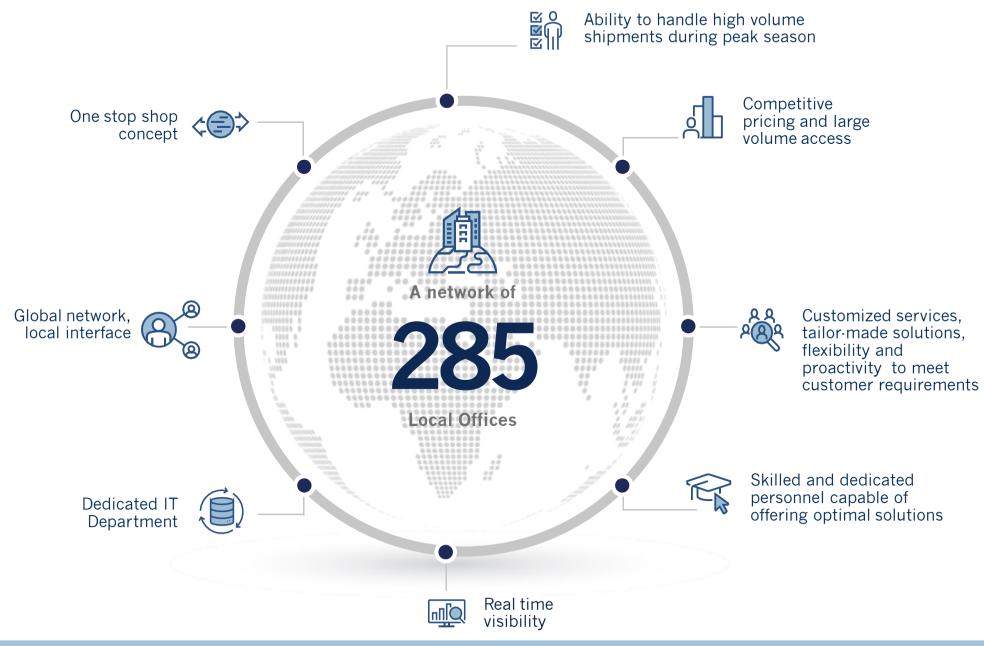

#### WHY SAVINO DEL BENE?

Savino Del Bene provides worldwide services, with more than 4300 employees, 172 own branches, 113 subsidiary offices and strategic partnerships.