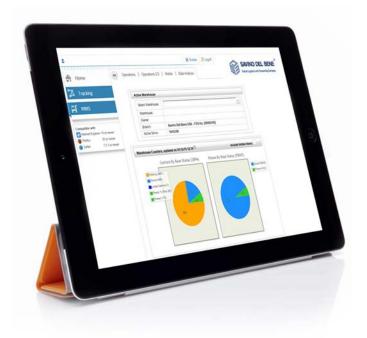

## TECHNOLOGY SERVICES

Savino Del Bene has its own IT department which is fully and exclusively dedicated to improving its logistics and forwarding e-services.

- One Global Information and Technology System
- WebPortal
- P.O. Management Platform & e-Booking
- Track & Trace System
- WMS Warehouse Management System
- EDI Electronic Data Interchange
- Customized statistics reporting