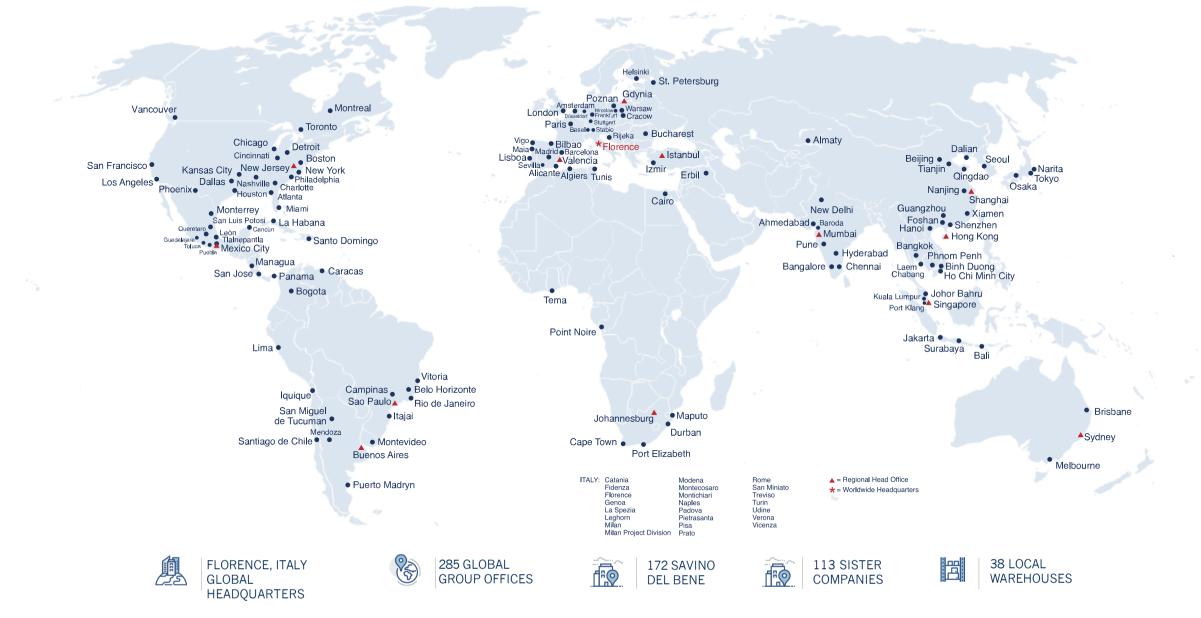

Savino Del Bene provides worldwide services, with more than 4300 employees, 172 own branches, 113 subsidiary offices and strategic partnerships.

### SAVINO DEL BENE | WORLDWIDE