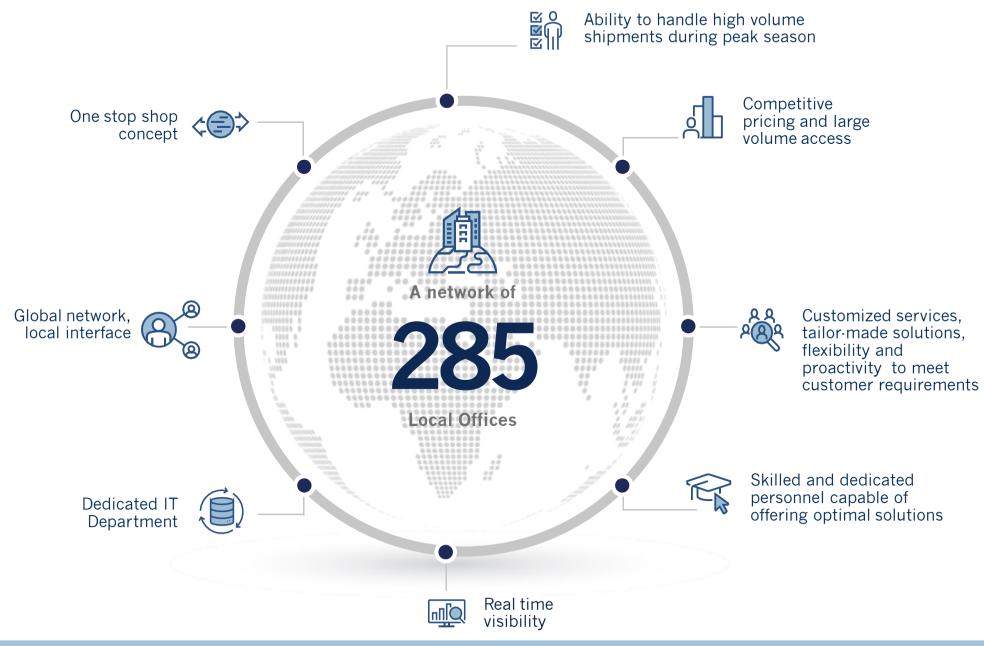

Savino Del Bene provides worldwide services, with more than 4300 employees, 172 own branches, 113 subsidiary offices and strategic partnerships.

#### WHY SAVINO DEL BENE?