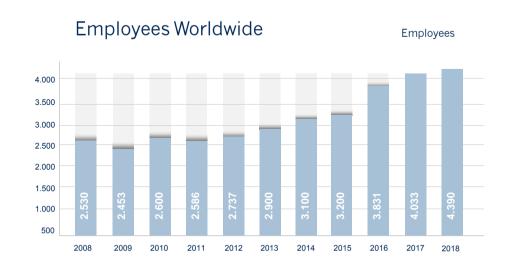

Savino Del Bene provides worldwide services, with more than 4300 employees, 172 own branches, 113 subsidiary offices and strategic partnerships.

#### **COMPANY FIGURES** OVER THE LAST 10 YEARS