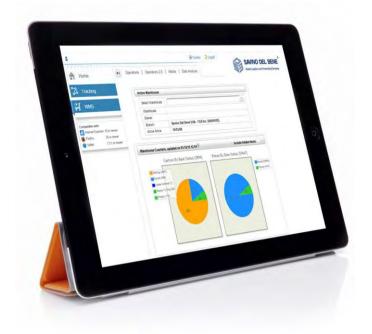

## TECHNOLOGY SERVICES

Savino Del Bene has its own IT department which is fully and exclusively dedicated of improving its logistics and forwarding e-services.

- One Global Information and Technology System
- WebPortal
- P.O. Management Platform & e-Booking
- Track & Trace System
- WMS Warehouse Management System
- EDI Electronic Data Interchange
- · Customized statistics reporting