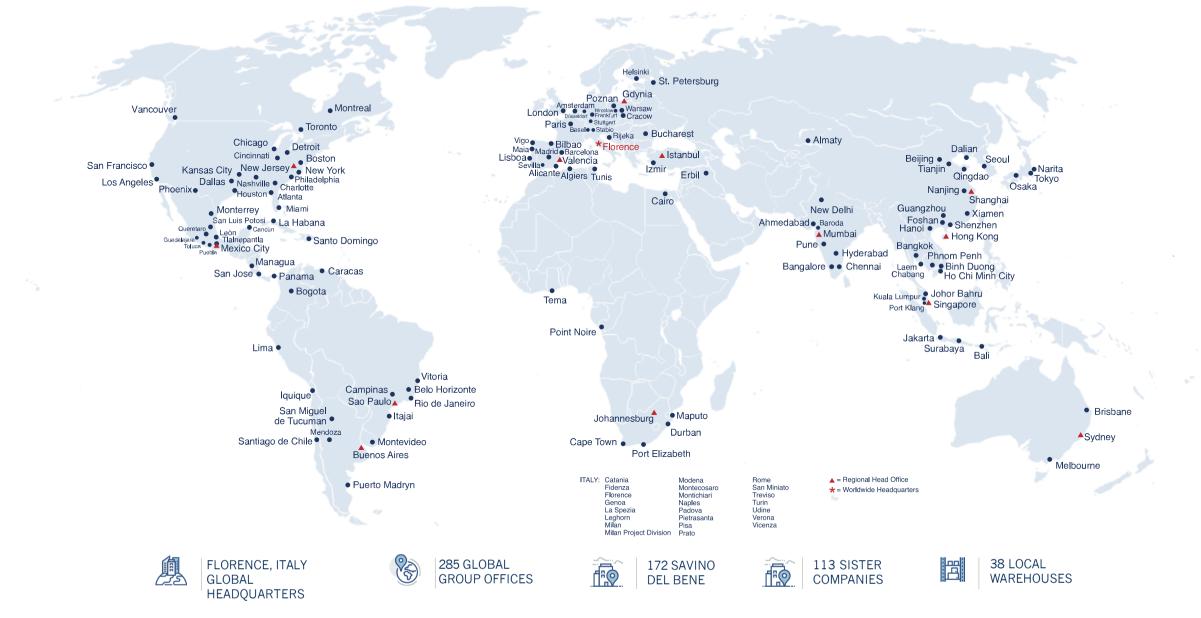

Savino Del Bene provides worldwide services, with more than 4300 employees, 172 own branches, 113 subsidiary offices and strategic partnerships.

#### SAVINO DEL BENE | WORLDWIDE