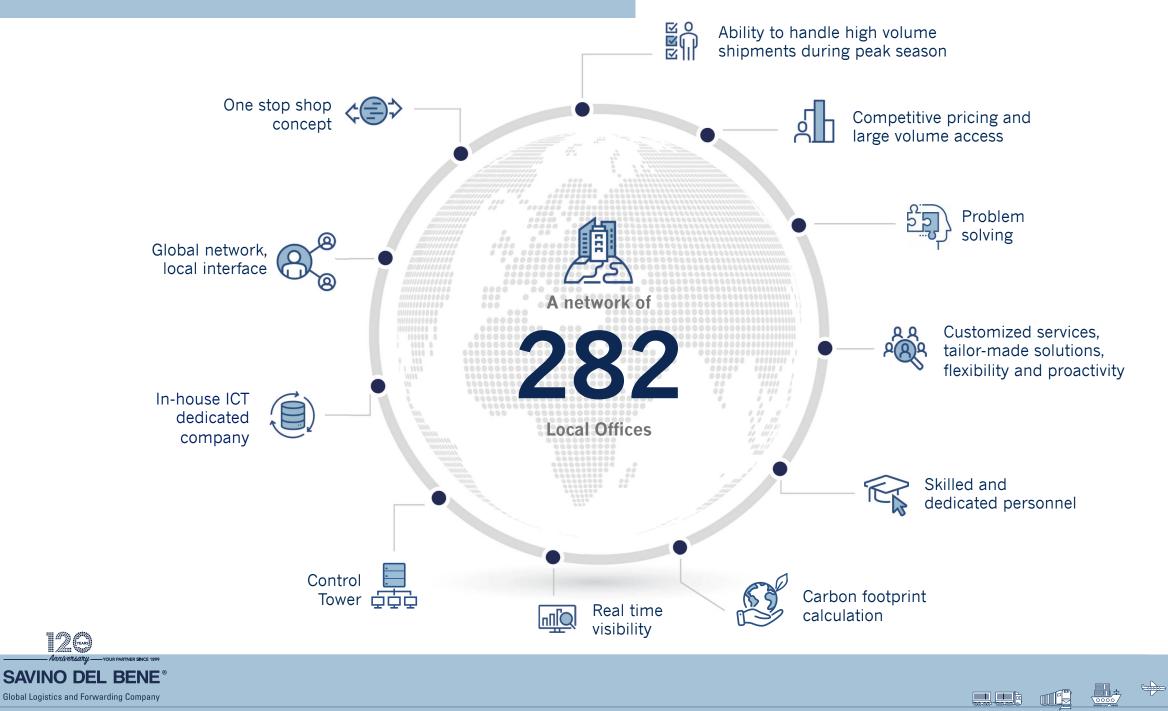

### **COMPANY FIGURES**

Anniversary -

**Global Logistics and Forwarding Company** 

Savino Del Bene provides worldwide services, with more than 4400 employees, 174 own branches, 108 subsidiary offices and strategic partnerships.