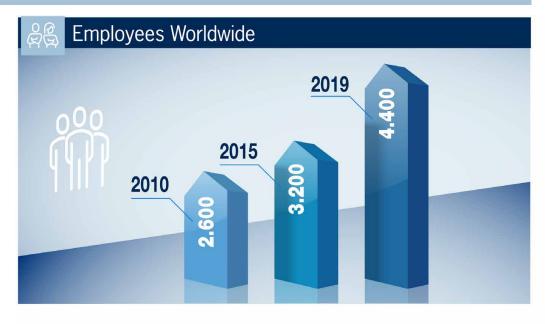

### **COMPANY FIGURES**

Anniversary -

**Global Logistics and Forwarding Company** 

Savino Del Bene provides worldwide services, with more than 4400 employees, 174 own branches, 108 subsidiary offices and strategic partnerships.