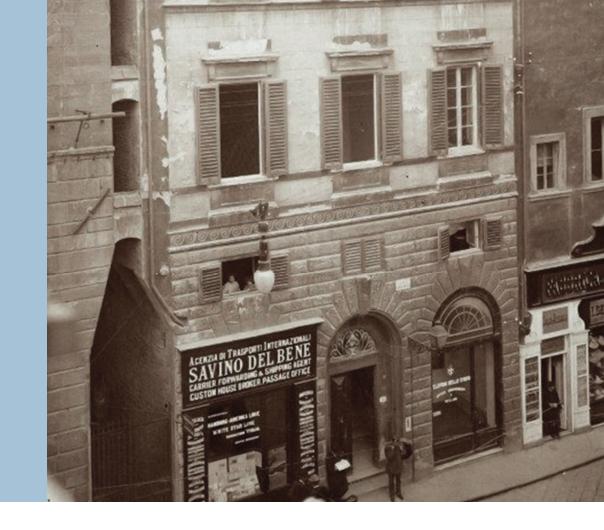

# THE COMPANY

**Savino Del Bene**, which bears the name of its founder, was established in Florence in 1899. The company's initial focus was on the development of trade lanes between Italy and the USA. Today, Savino Del Bene is a global company specialized in logistics and supply chain management, offering a variety of services in the form of ocean, air and truck shipments around the world.