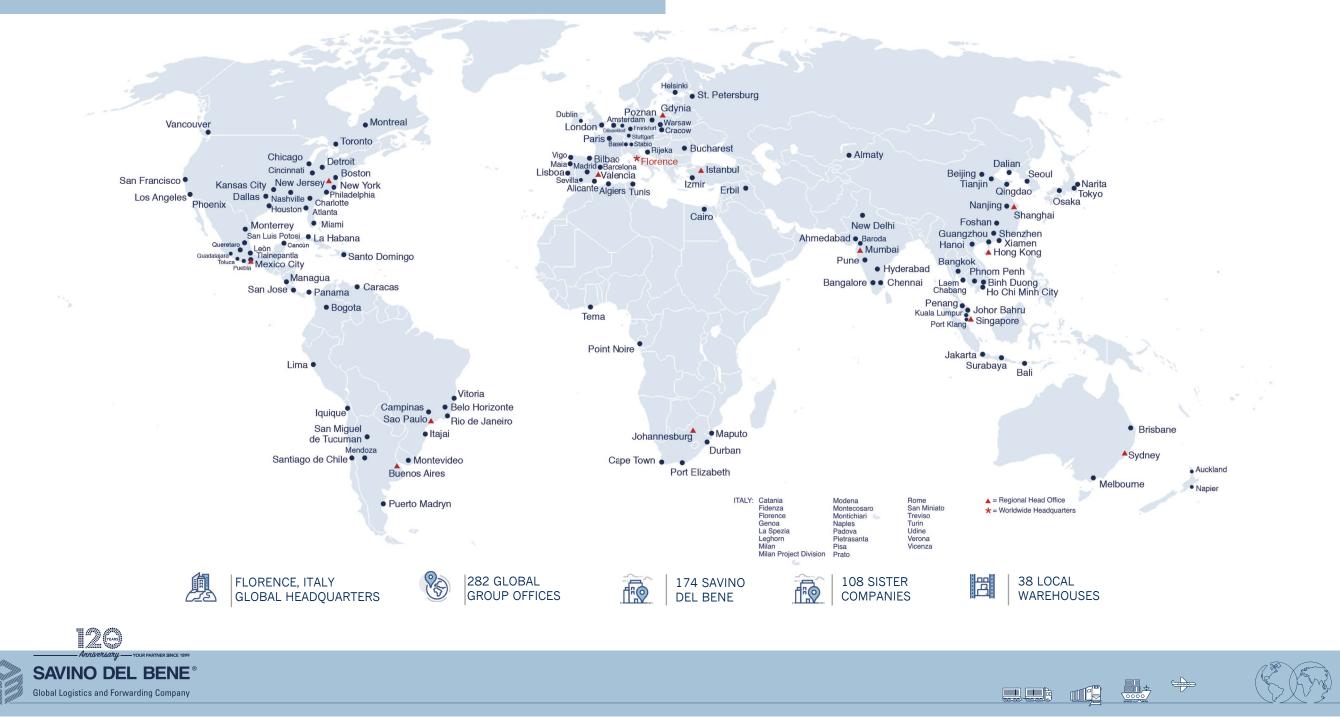

### SAVINO DEL BENE | WORLDWIDE

Savino Del Bene provides worldwide services, with more than 4400 employees, 174 own branches, 108 subsidiary offices and strategic partnerships.