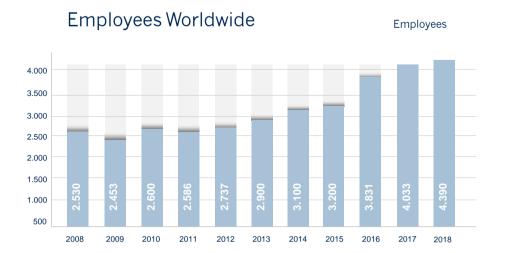

### **COMPANY FIGURES** OVER THE LAST 10 YEARS

Savino Del Bene provides worldwide services, with more than 4300 employees, 172 own branches, 113 subsidiary offices and strategic partnerships.