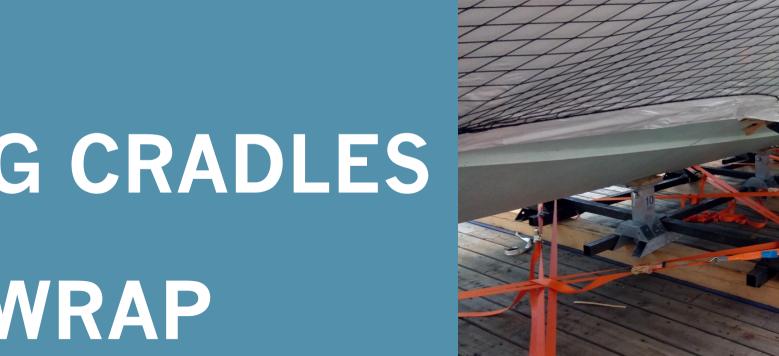

## **SHIPPING CRADLES** & YACHT SHRINK WRAP

Cradles are essential for the safe handling of your yacht during its shipping journey.

We arrange for certified custom cradles, according to yacht specifications, anywhere in the world.

In addition, we offer shrink-wrapping for yachts of all type and sizes using expert installation teams to protect your boat during all shipping process.