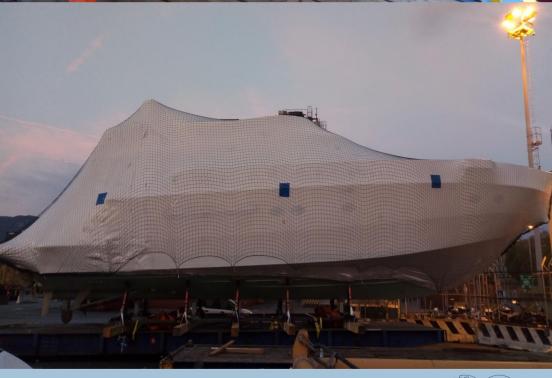

## **SHIPPING CRADLES** & YACHT SHRINK WRAP

Cradles are essential for the safe handling of your yacht during its shipping journey.

We arrange for certified custom cradles, according to yacht specifications, anywhere in the world.

In addition, we offer shrink-wrapping for yachts of all type and sizes using expert installation teams to protect your boat during all shipping process.