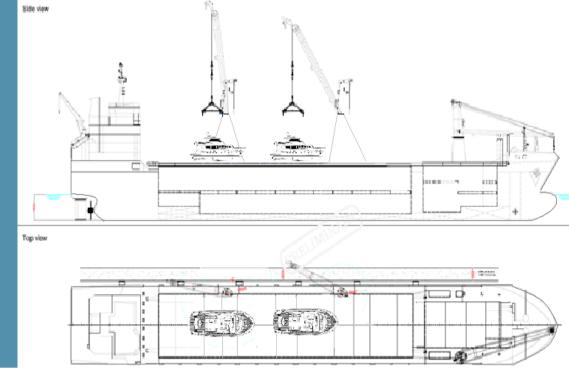

## GLOBAL YACHT TRANSPORT SERVICES

As the market leader of global logistics solutions Savino Del Bene have extensive knowledge to provide dedicated **Yacht Shipping** solutions on a **Global scale**.

We deliver tailored solutions through our **global presence** with **+280** Offices and vast knowledge.

The Yacht Transport Division HQ is located in Genoa, Italy