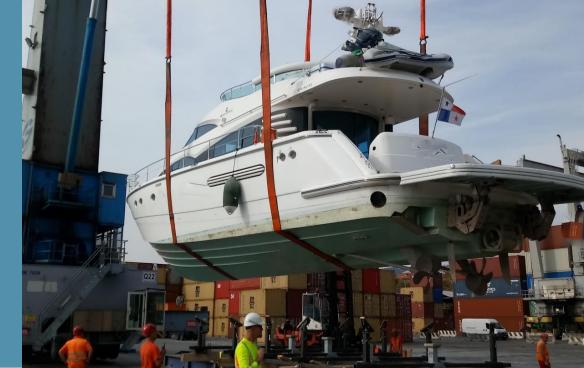

## **SHIPPING CRADLES** & YACHT SHRINK WRAP

Cradles are essential for the safe handling of your yacht during its shipping journey.

We arrange for certified custom cradles, according to yacht specifications, anywhere in the world.

In addition, we offer shrink-wrapping for yachts of all type and sizes using expert installation teams to protect your boat during all shipping process.

## LOAD MASTERS SUPERVISION

When a Yacht needs to be lifted out of the water and placed on a ocean vessel, the involvement of Loadmasters is a must.

Loadmasters have extensive experience and knowledge to judge how to perform a lifting, cradle placement and lashing of a yacht in the safest possible way.

Loadmasters work in close contact with **Savino Del Bene Engineering Dept** to issue a loading and discharge plan and to secure all tasks will be executed according to the agreed plan.

Among Loadmasters tasks, the coordination of third parties servants including Port Crew, Divers, Ship's Crew and liaising with the Ship's Master, who always has the last word on anything happening on board their vessels.