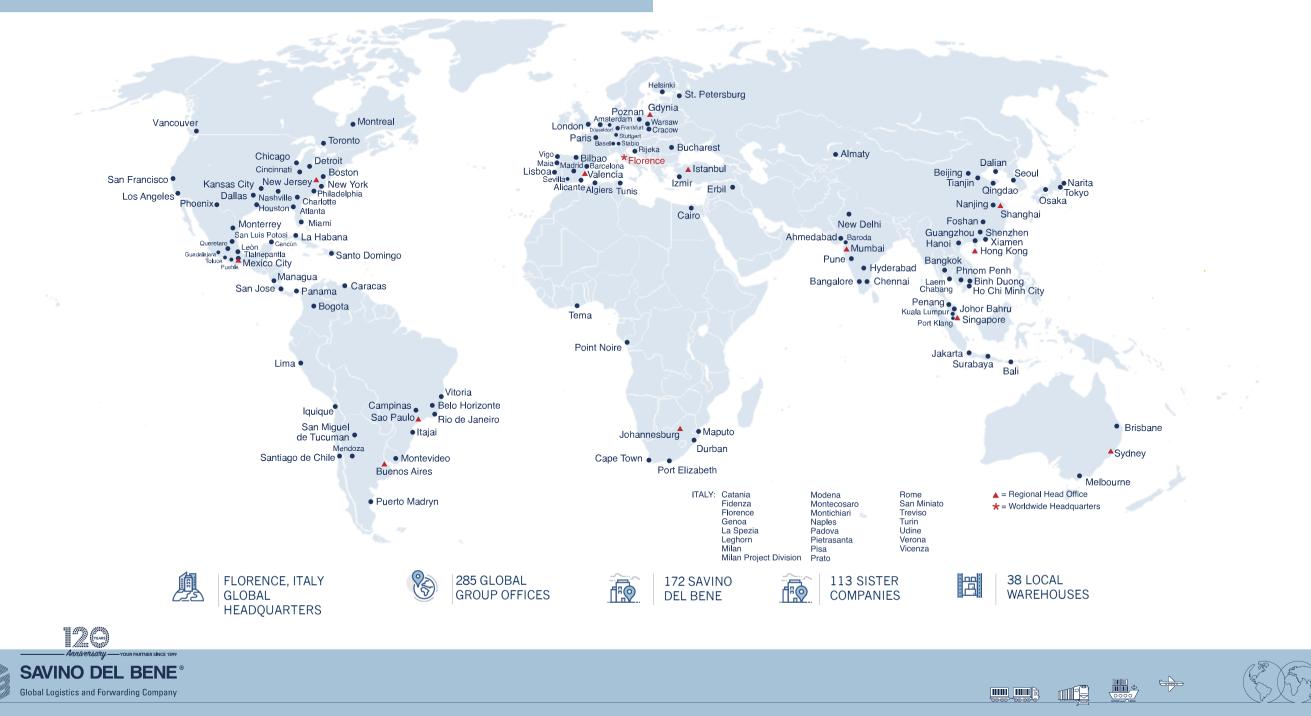

#### SAVINO DEL BENE | WORLDWIDE

Savino Del Bene provides worldwide services, with more than 4300 employees, 172 own branches, 113 subsidiary offices and strategic partnerships.