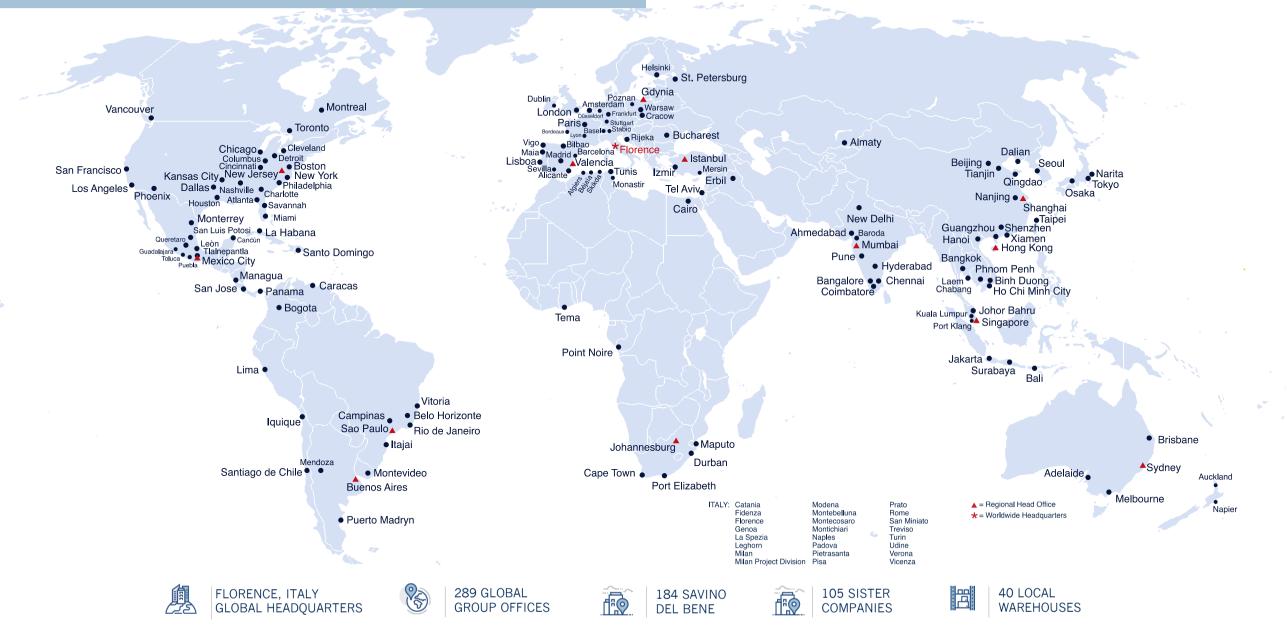

#### SAVINO DEL BENE | WORLDWIDE

Savino Del Bene provides worldwide services, with more than 4300 employees, 184 own branches, 105 subsidiary offices and strategic partnerships.