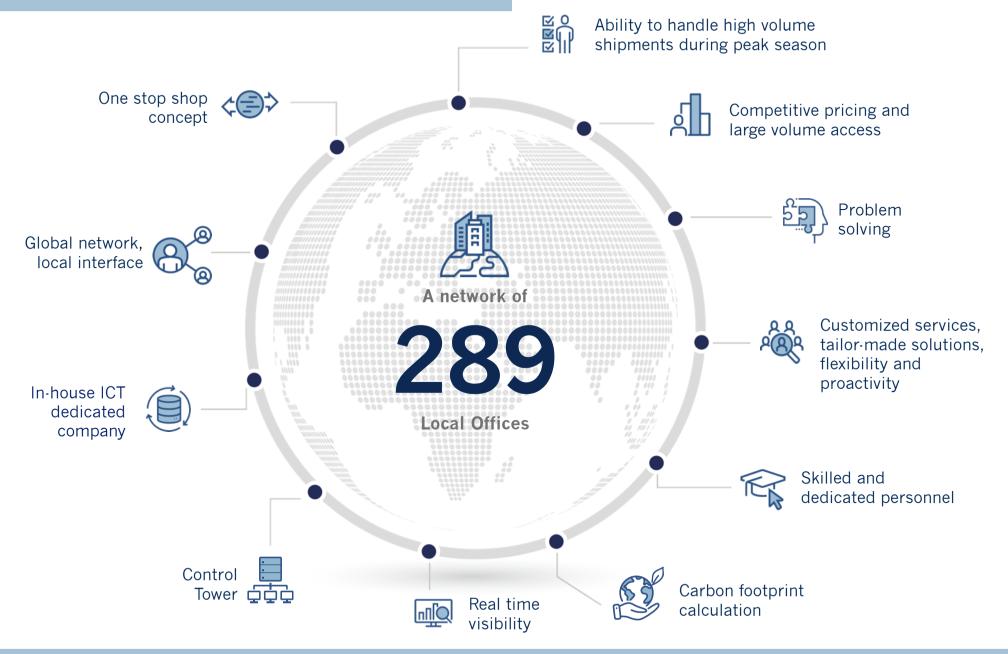

Savino Del Bene provides worldwide services, with more than 4300 employees, 184 own branches, 105 subsidiary offices and strategic partnerships.

#### WHY SAVINO DEL BENE?