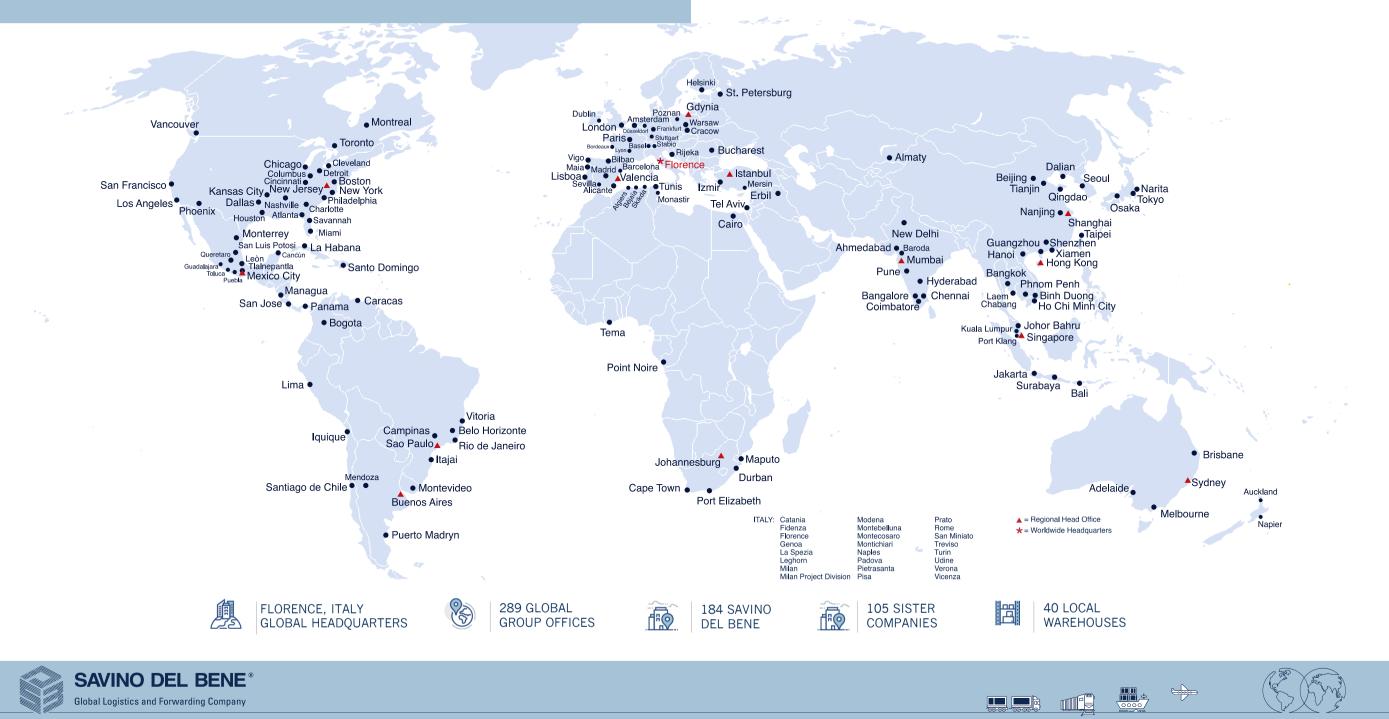

## **COMPANY FIGURES**

Savino Del Bene provides worldwide services, with more than 4300 employees, 184 own branches, 105 subsidiary offices and strategic partnerships.