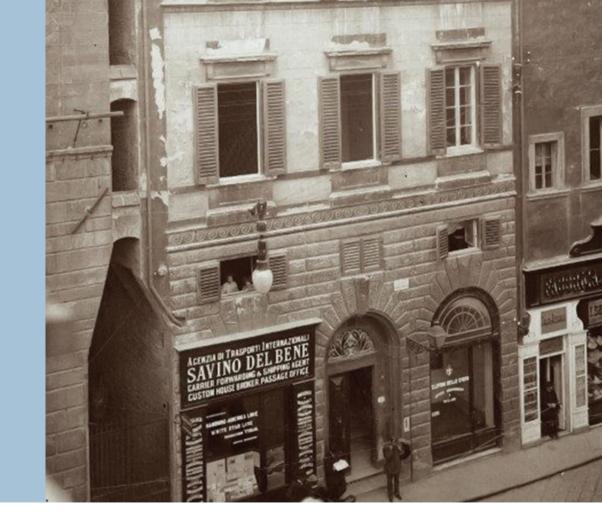

# THE COMPANY

**Savino Del Bene**, which bears the name of its founder, was established in Florence in 1899. The company's initial focus was on the development of trade lanes between Italy and the USA. Today, Savino Del Bene is a global company specialized in logistics and supply chain management, offering a variety of services in the form of ocean, air and truck shipments around the world.