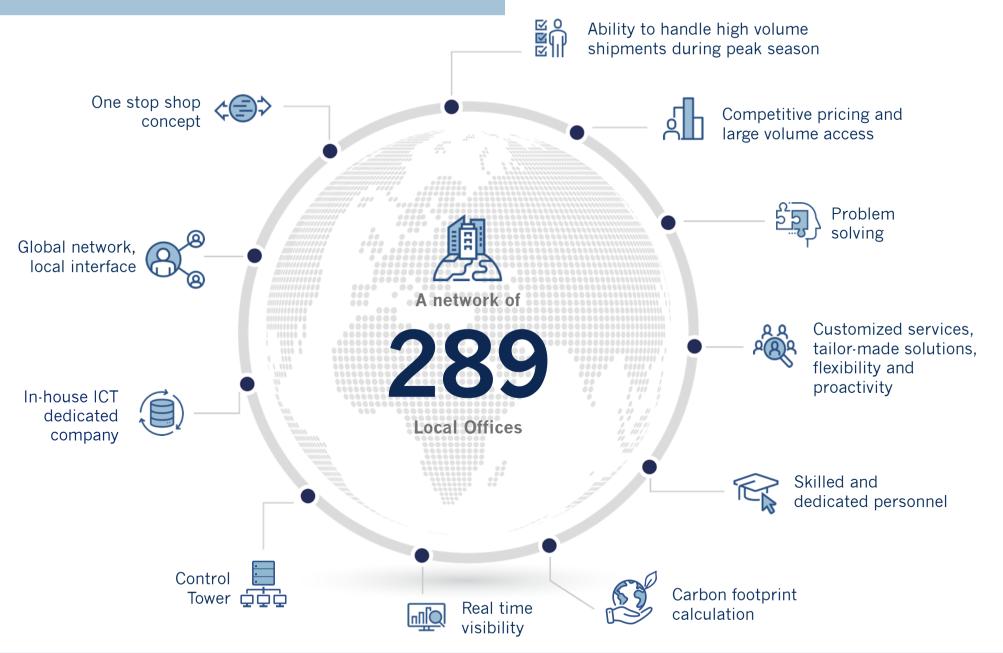

## WHY SAVINO DEL BENE?

Savino Del Bene provides worldwide services, with more than 4300 employees, 184 own branches, 105 subsidiary offices and strategic partnerships.