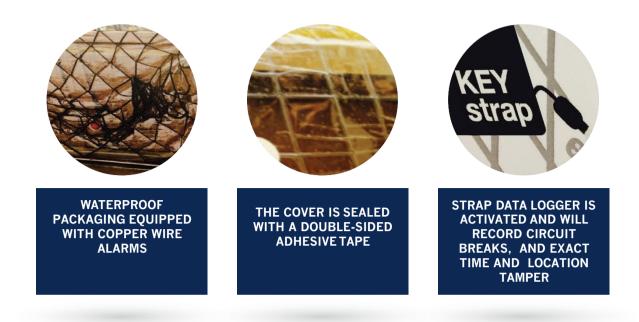

# ANTI-INTRUSION SYSTEM Security

In partnership with I.LOG, Savino Del Bene offers an exclusive technological innovation to protect valuable goods shipped by air freight:

**STRAP** (Searching for Tampering Responsibility in Air Pallets) is a unique system consisting of an air pallet wrapping with anti-theft and anti-tampering data logger. The STRAP device records any circuit interruption as well as the exact date and time when a tampering has occurred.

This unique technology complies with aviation security Regulations EU No 185/2010.