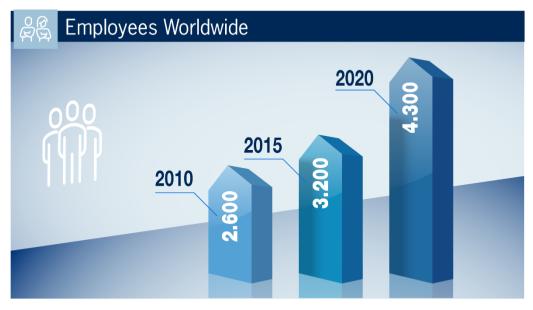

### **COMPANY FIGURES**

Savino Del Bene provides worldwide services, with more than 4300 employees, 184 own branches, 105 subsidiary offices and strategic partnerships.