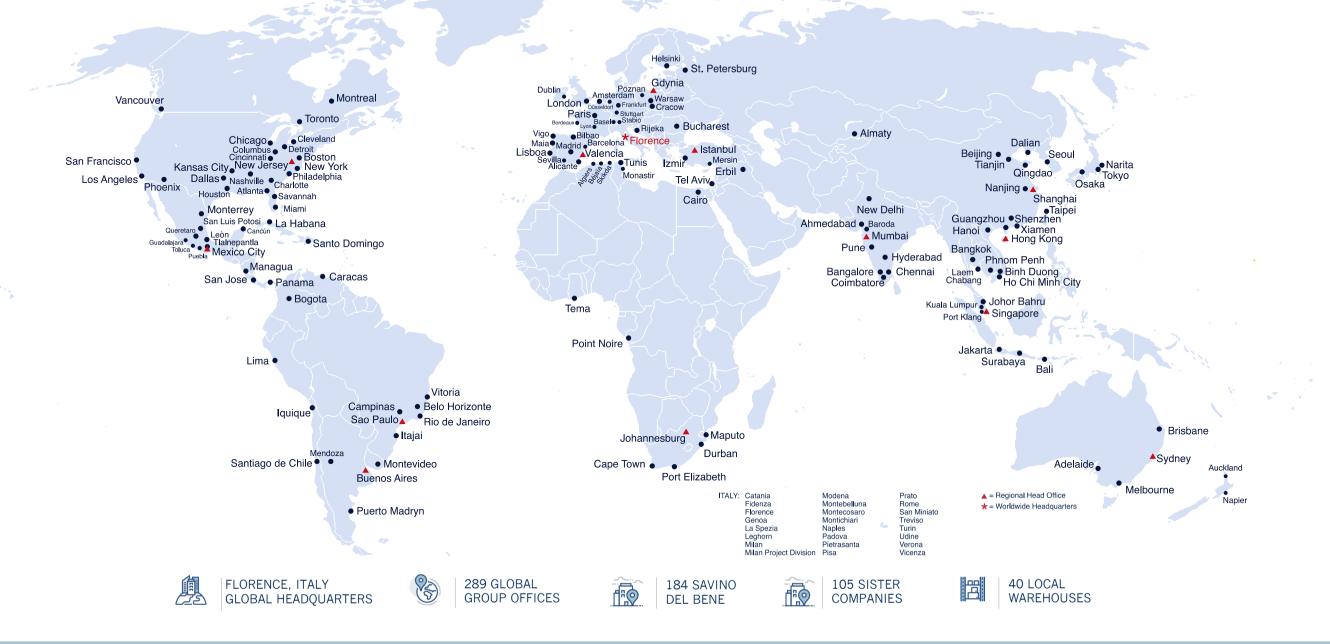

### SAVINO DEL BENE | WORLDWIDE

\_\_\_\_\_\_×

Savino Del Bene provides worldwide services, with more than 4300 employees, 184 own branches, 105 subsidiary offices and strategic partnerships.