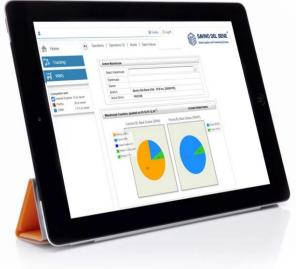

# TECHNOLOGY SERVICES

Savino Del Bene has its own IT department which is fully and exclusively dedicated to improving its logistics and forwarding e-services.

- One Global Information and Technology System
- WebPortal
- P.O. Management Platform & e-Booking
- Track & Trace System
- WMS Warehouse Management System
- EDI Electronic Data Interchange with carriers, customers, authorities, etc.

- Customized statistics reporting
- Online booking
- E-commerce
- Customers webportal always evolving to continuously fulfill customers needs