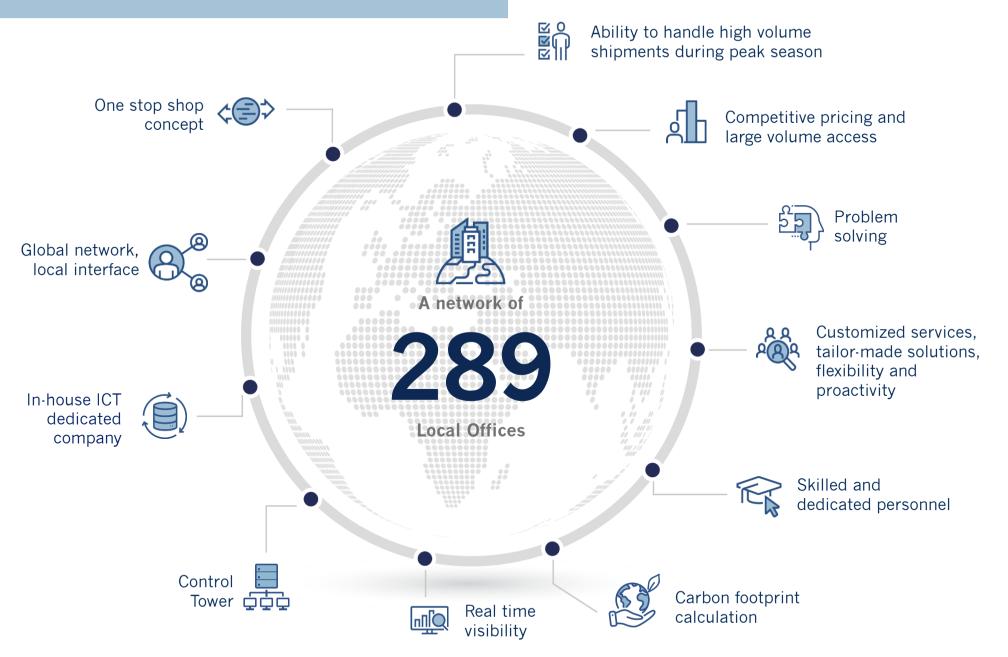

### WHY SAVINO DEL BENE?

Savino Del Bene provides worldwide services, with more than 4300 employees, 184 own branches, 105 subsidiary offices and strategic partnerships.