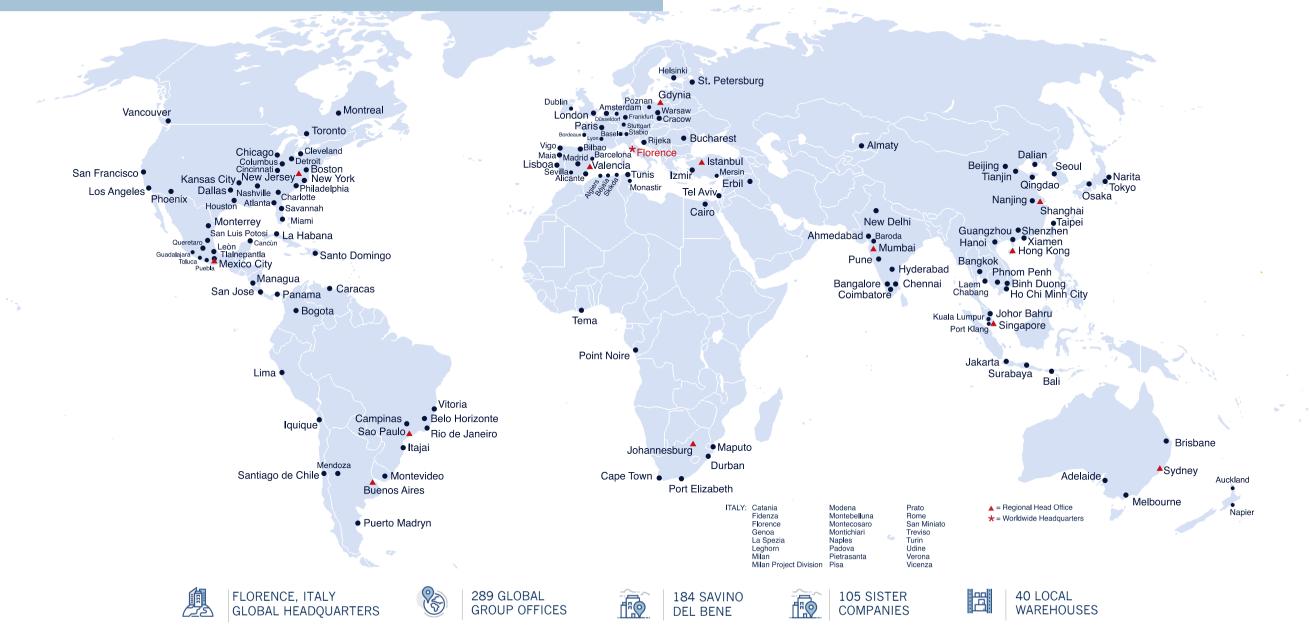

## SAVINO DEL BENE | WORLDWIDE

Savino Del Bene provides worldwide services, with more than 4300 employees, 184 own branches, 105 subsidiary offices and strategic partnerships.