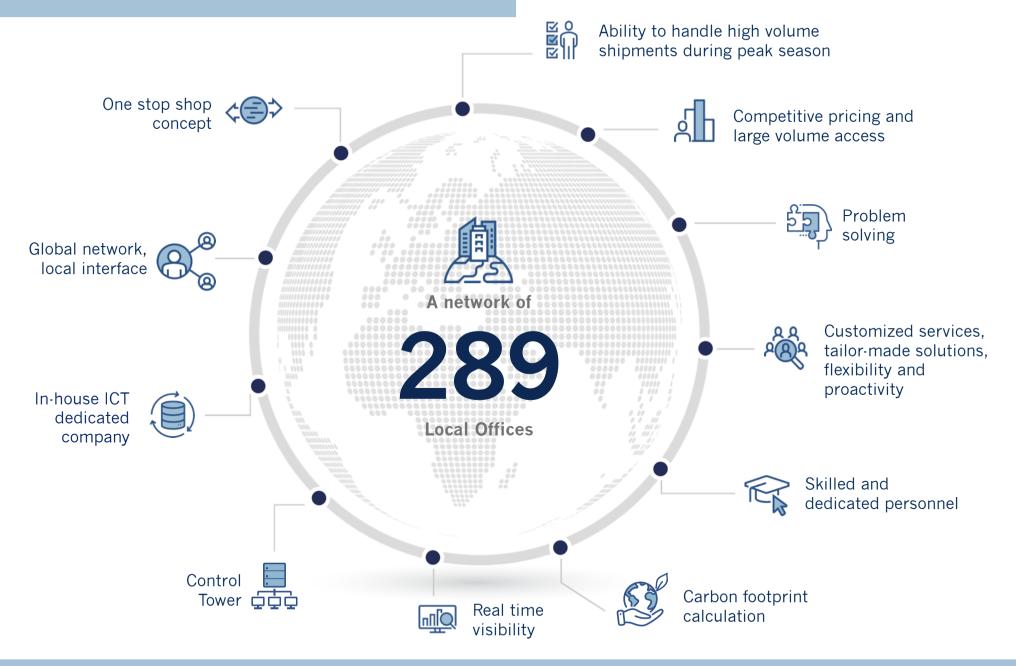

## WHY SAVINO DEL BENE?

Savino Del Bene provides worldwide services, with more than 4300 employees, 184 own branches, 105 subsidiary offices and strategic partnerships.