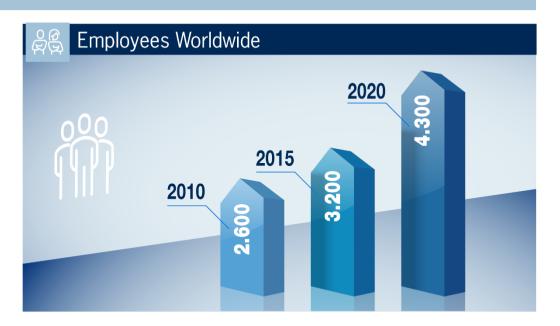

Savino Del Bene provides worldwide services, with more than 4300 employees, 184 own branches, 105 subsidiary offices and strategic partnerships.

## **COMPANY FIGURES**