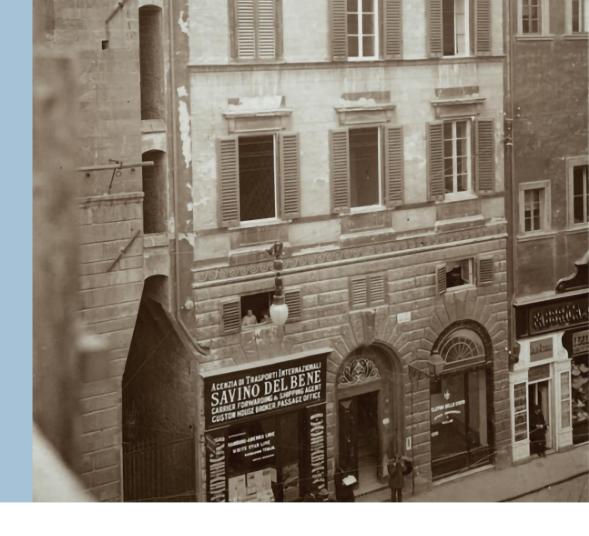

# THE COMPANY

**Savino Del Bene**, which bears the name of its founder, was established in Florence in the early 1900s. The company's initial focus was on the development of trade lanes between Italy and the USA. Today, Savino Del Bene is a global company specialized in logistics and supply chain management, offering a variety of services in the form of ocean, air and truck shipments around the world.