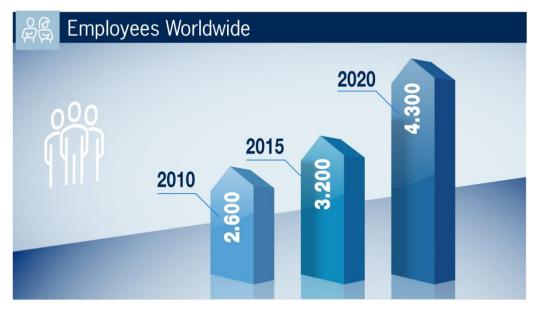

Savino Del Bene provides worldwide services, with more than 4300 employees, 184 own branches, 105 subsidiary offices and strategic partnerships.

## **COMPANY FIGURES**