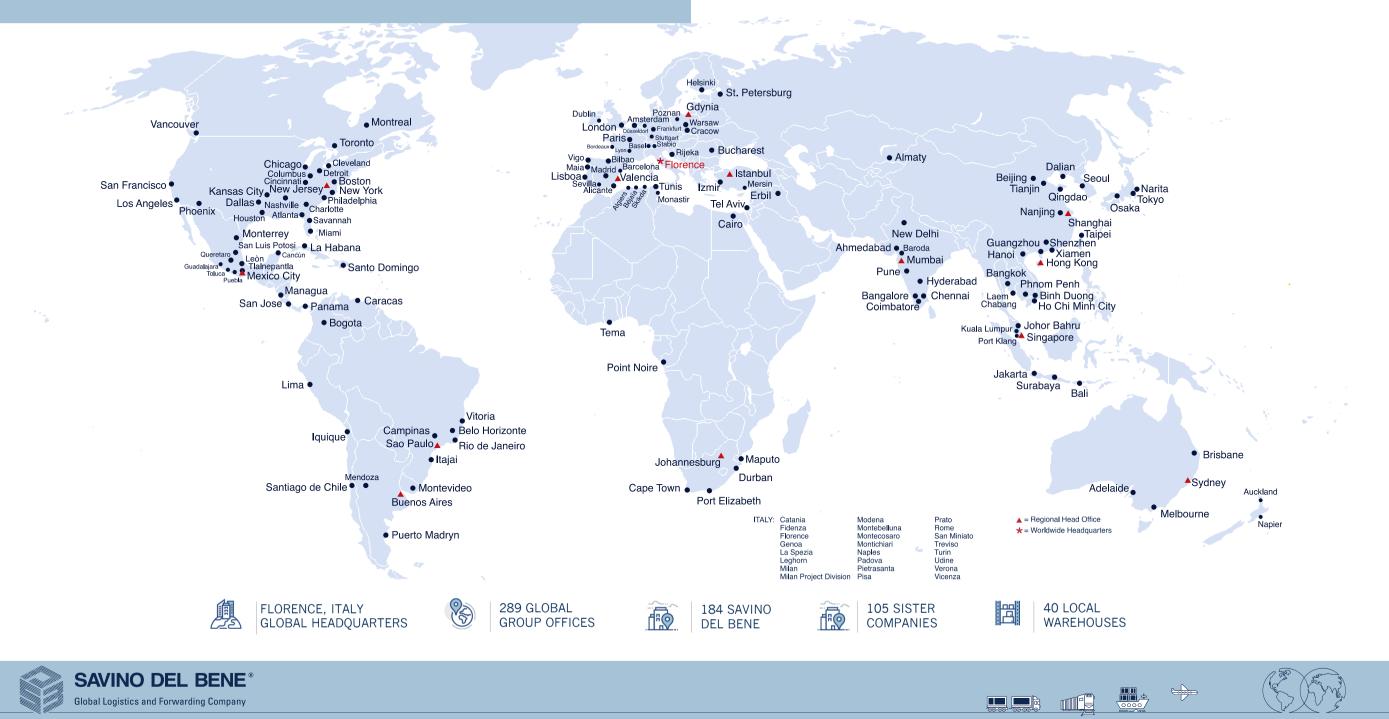

### SAVINO DEL BENE | WORLDWIDE

Savino Del Bene provides worldwide services, with more than 4300 employees, 184 own branches, 105 subsidiary offices and strategic partnerships.