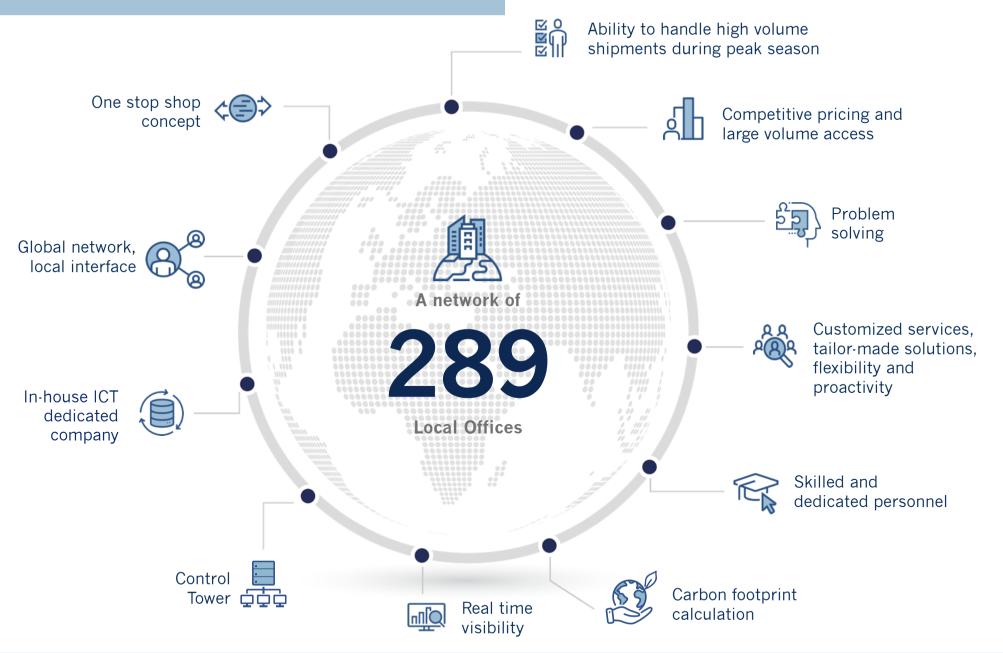

Savino Del Bene provides worldwide services, with more than 4300 employees, 184 own branches, 105 subsidiary offices and strategic partnerships.

## WHY SAVINO DEL BENE?