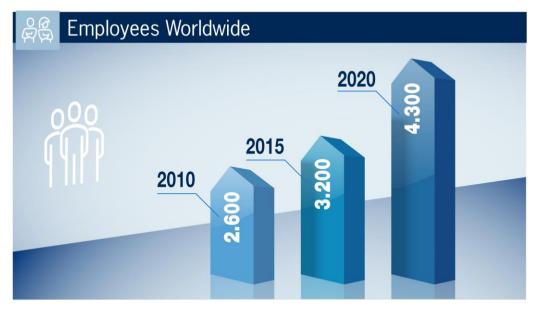

### **COMPANY FIGURES**

Savino Del Bene provides worldwide services, with more than 4300 employees, 184 own branches, 105 subsidiary offices and strategic partnerships.