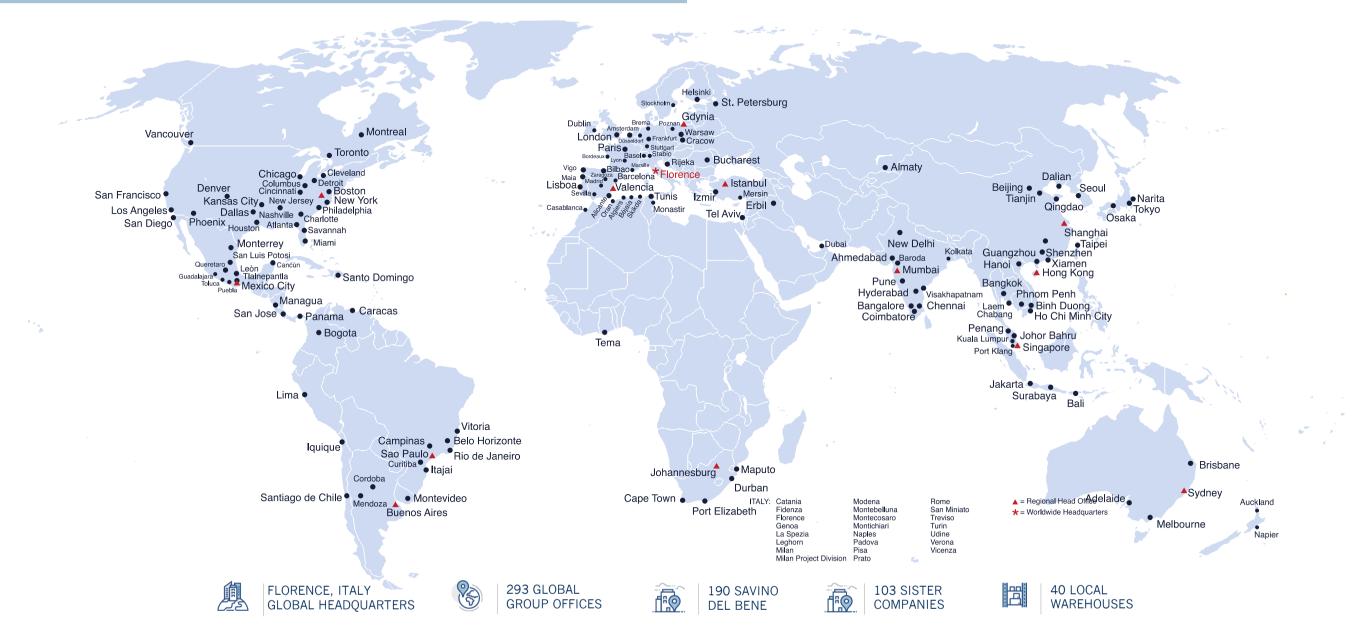

## SAVINO DEL BENE | WORLDWIDE

Savino Del Bene provides worldwide services, with more than 4.500 employees, 190 own branches, 103 subsidiary offices and strategic partnerships.