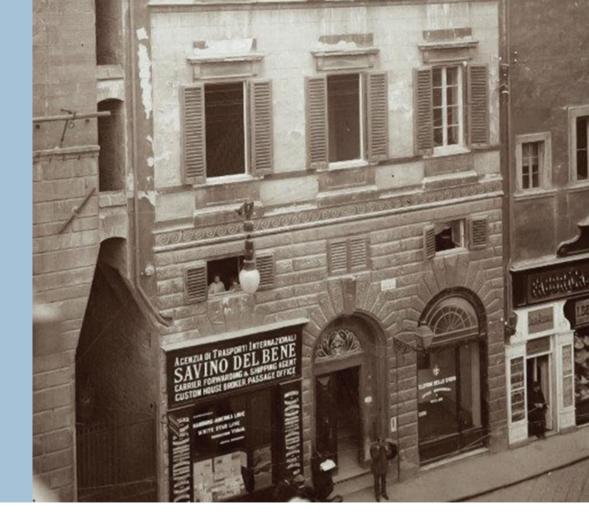

# THE COMPANY

**Savino Del Bene**, which bears the name of its founder, was established in Florence in 1899. The company's initial focus was on the development of trade lanes between Italy and the USA. Today, Savino Del Bene is a global company specialized in logistics and supply chain management, offering a variety of services in the form of ocean, air and truck shipments around the world.