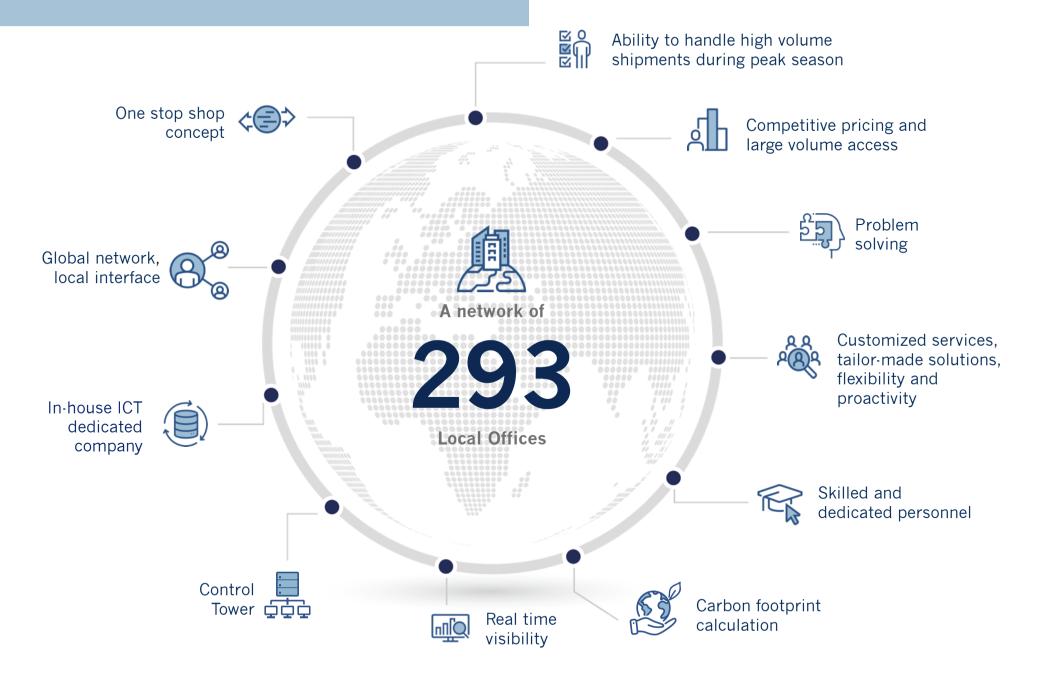

Savino Del Bene provides worldwide services, with more than 4.500 employees, 190 own branches, 103 subsidiary offices and strategic partnerships.

## WHY SAVINO DEL BENE?