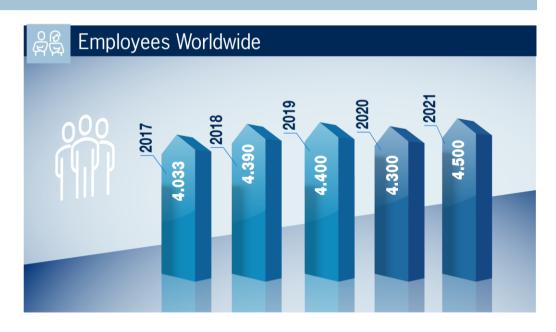

## **COMPANY FIGURES**

Savino Del Bene provides worldwide services, with more than 4.500 employees, 190 own branches, 103 subsidiary offices and strategic partnerships.