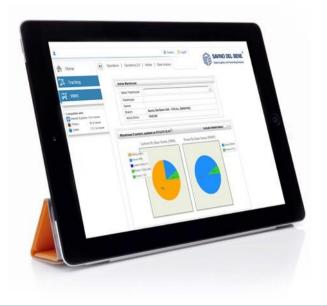

# TECHNOLOGY SERVICES

Savino Del Bene has its own IT department which is fully and exclusively dedicated to improving its logistics and forwarding e-services.

- One Global Information and Technology System
- WebPortal
- P.O. Management Platform & e-Booking
- Track & Trace System
- WMS Warehouse Management System
- EDI Electronic Data Interchange with carriers, customers, authorities, etc.

- Customized statistics reporting
- Online booking
- E-commerce
- Customers webportal always evolving to continuously fulfill customers needs