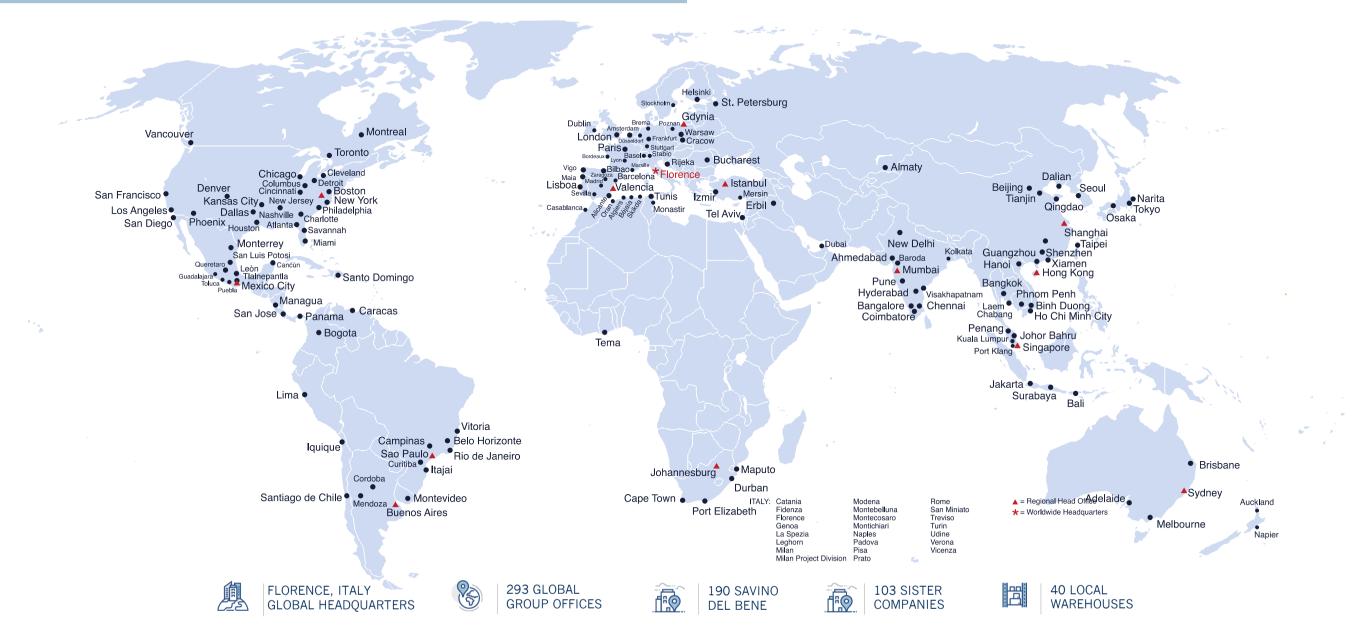

### SAVINO DEL BENE | WORLDWIDE

Savino Del Bene provides worldwide services, with more than 4.500 employees, 190 own branches, 103 subsidiary offices and strategic partnerships.