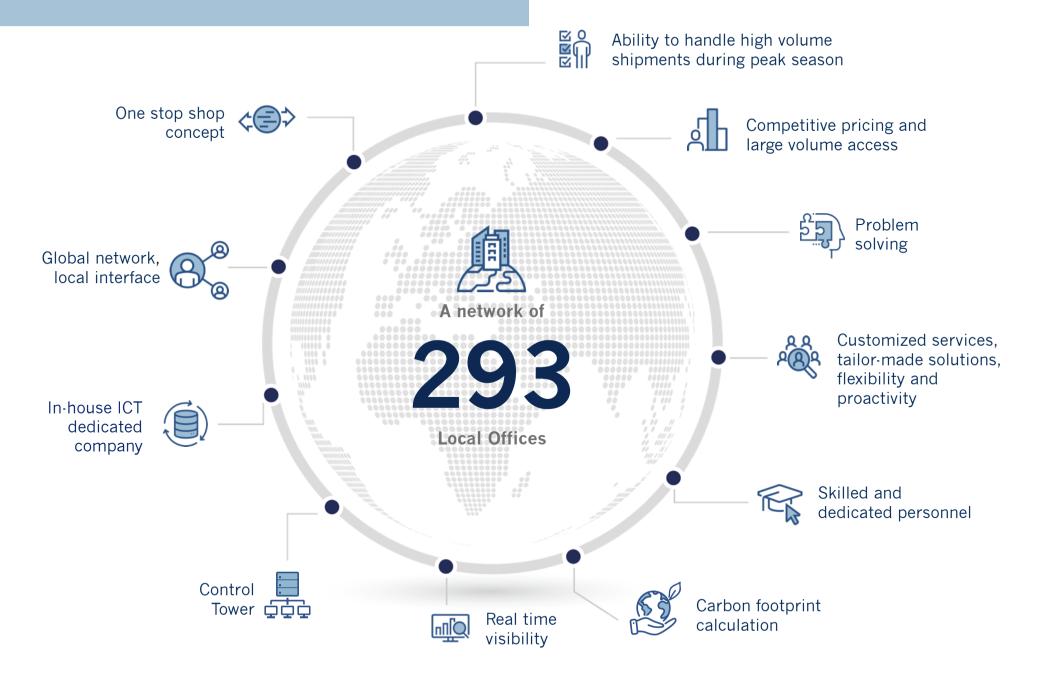

Savino Del Bene provides worldwide services, with more than 4.500 employees, 190 own branches, 103 subsidiary offices and strategic partnerships.

### WHY SAVINO DEL BENE?