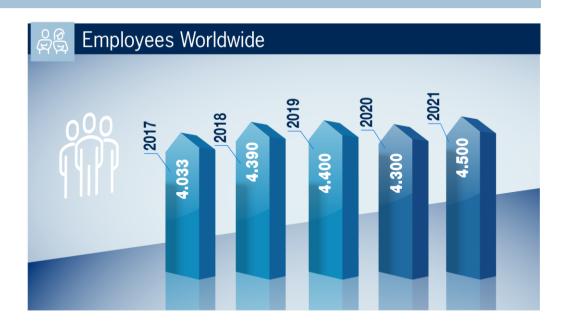

Savino Del Bene provides worldwide services, with more than 4.500 employees, 190 own branches, 103 subsidiary offices and strategic partnerships.