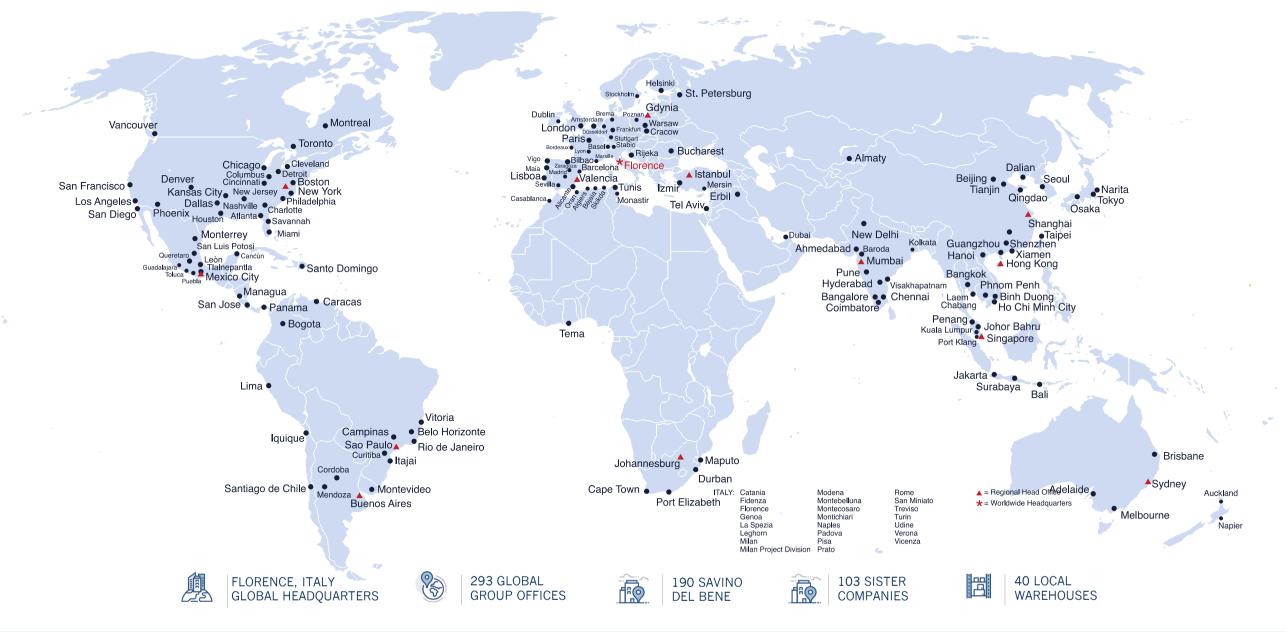

### SAVINO DEL BENE | WORLDWIDE

Savino Del Bene provides worldwide services, with more than 4.500 employees, 190 own branches, 103 subsidiary offices and strategic partnerships.