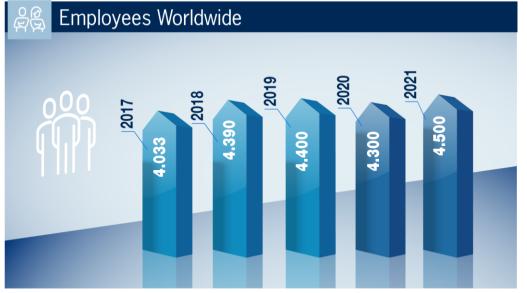

### **COMPANY FIGURES**

Savino Del Bene provides worldwide services, with more than 4.500 employees, 190 own branches, 103 subsidiary offices and strategic partnerships.