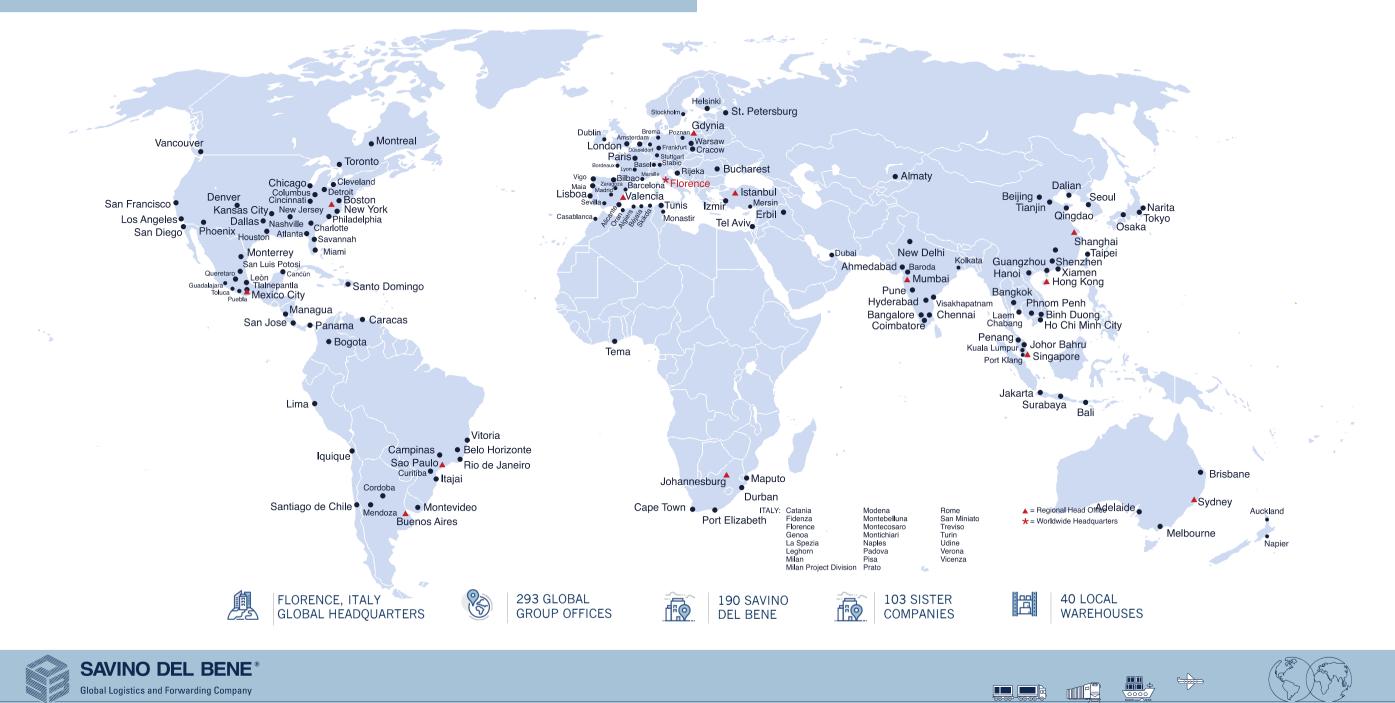

### SAVINO DEL BENE | WORLDWIDE

Savino Del Bene provides worldwide services, with more than 4.500 employees, 190 own branches, 103 subsidiary offices and strategic partnerships.