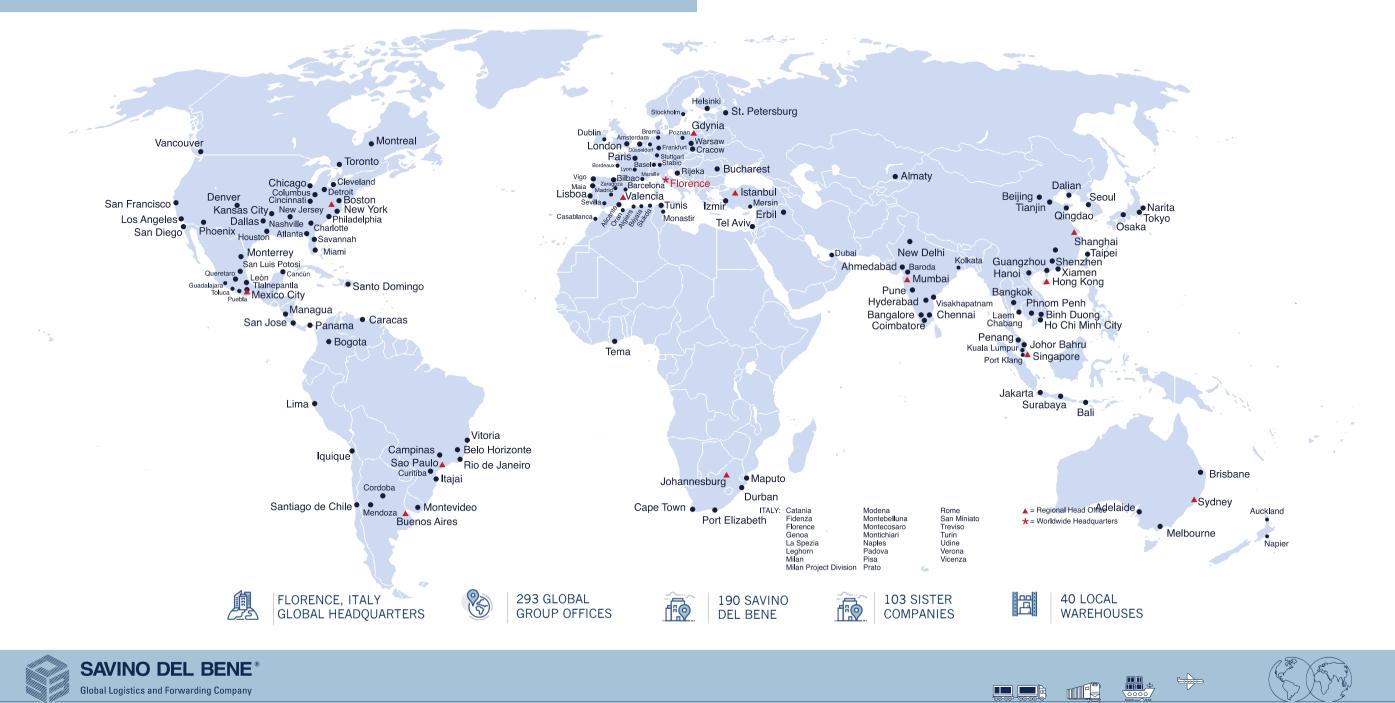

## **COMPANY FIGURES**

Savino Del Bene provides worldwide services, with more than 4.500 employees, 190 own branches, 103 subsidiary offices and strategic partnerships.