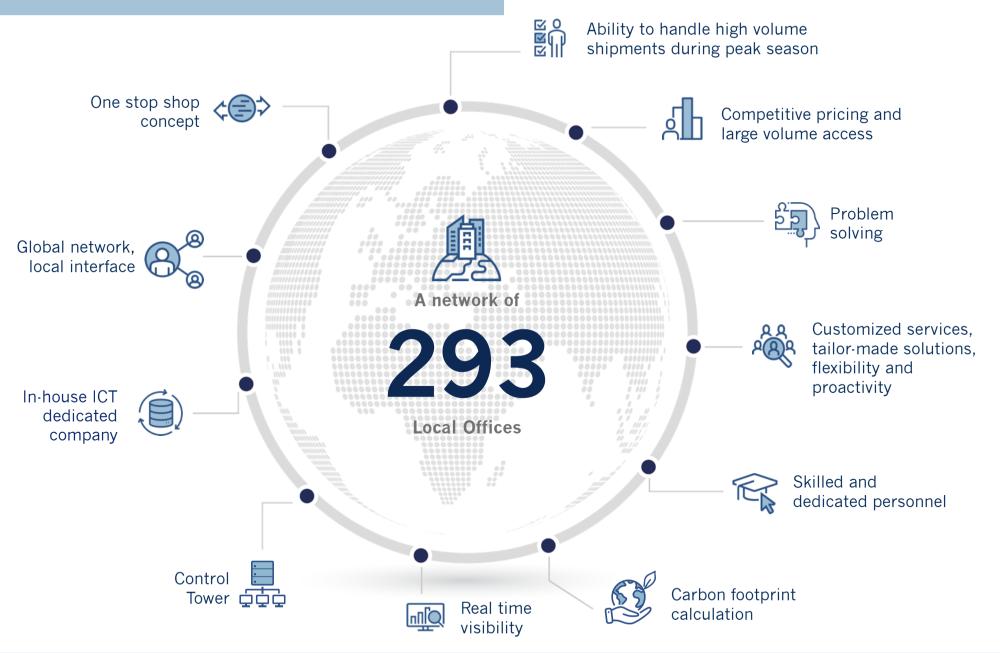

Savino Del Bene provides worldwide services, with more than 4.500 employees, 190 own branches, 103 subsidiary offices and strategic partnerships.

## WHY SAVINO DEL BENE?